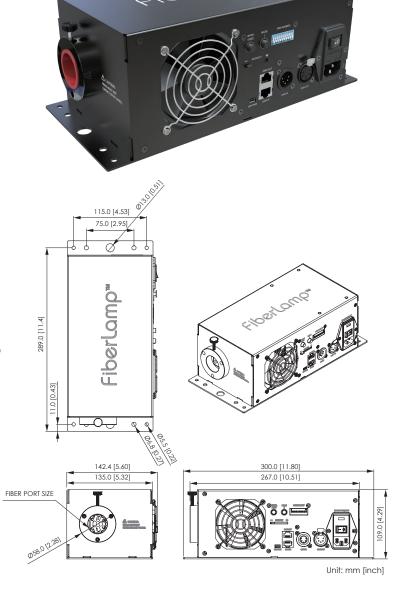

## **MECHANICAL**

Material/Finish: Black iron plate

Weight: 8.4 lbs

Dimensions: 11.8" x 5.3" x 4.3" AC input connector: IEC 60320 C14

#### **MOUNTING**

OK to mount in any orientation

Best orientation is with exhaust vent facing up

Keep vents free from obstruction

061825A