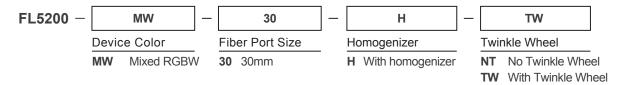

# FL5200 LED Fiberoptic Illuminator With Twinkle Wheel

# **PART NUMBER**



# **SPECIFICATIONS**

#### **FEATURES**

UL Listed Stand-alone operable

Manual, 0-10V and DMX controllable

Mixed Color

#### **ELECTRICAL**

Input Voltage: 100V-240V AC Power Consumption: 120W Max

## **OPERATING ENVIRONMENT**

Ingress Protection: IP20 Exposure: Dry location

Operating Temperature: 0° to 40°C Storage Temperature: -40° to 70°C

Airflow: 36 cfm Acoustic Noise: 31 dBA

## **MECHANICAL**

Material/Finish: Black iron plate

Weight: 8.4 lbs

Dimensions: 11.8" x 5.3" x 4.3" AC input connector: IEC 60320 C14

#### **MOUNTING**

OK to mount in any orientation

Best orientation is with exhaust vent facing up

Keep vents free from obstruction





061825A