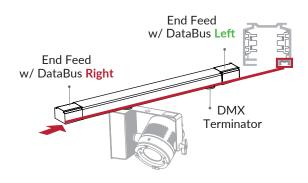

#### TRACK ESSENTIALS

The simplest setup consists of:

- DMX Track Segment(s) cut to the appropriate length
- 2. **End Feed** that connects power & carries DMX signals
- 3. **DMX Terminator** to prevent signal interference
- 4. Another **End Feed** for future track extensions (OR an **End Cap**)

#### **DMX Terminator**

99-762-2 99-762-6

### **End Feed**

Left 553-2-1202-2 553-2-1202-6 Right 555-2-1201-2 555-2-1201-6