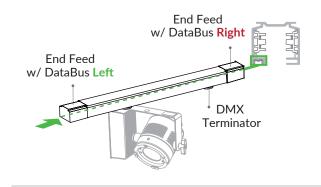

#### TRACK ESSENTIALS

The simplest setup consists of:

- DMX Track Segment(s) cut to the appropriate length
- 2. **End Feed** that connects power & carries DMX signals
- 3. **DMX Terminator** to prevent signal interference
- 4. Another **End Feed** for future track extensions (OR an **End Cap**)

#### **DMX Terminator**

99-762-2 99-762-6

### **End Feed**

Left 553-2-1202-2 553-2-1202-6 Right 555-2-1201-2 555-2-1201-6