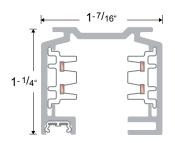

#### TRACK SPECIFICATIONS

| Track Type             | Surface Mounted Track (commercial grade)        |  |
|------------------------|-------------------------------------------------|--|
| Conductors             | 7 (2 per circuit, 2 for data bus, 1 for ground) |  |
| Circuits               | 2 (20A max per circuit)                         |  |
| Data Bus               | 22 Gauge Nickel Plated Copper                   |  |
| Number of DMX Fixtures | 30 Max                                          |  |
| Max Load               | 22lbs (per foot of track)                       |  |
| Color Options          | Black / White                                   |  |
| Segment Length Options | 4ft / 8ft / 12ft                                |  |
| Track Mounting Points  | 0.25" x 1" Slot Per 8"                          |  |