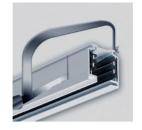

# **DMX Track with DataBus**

#### **FEATURES**









#### **Integrated Power & Data**

Two independent circuits power fixtures, while the built-in DataBus supplies DMX signals for remote operaton.

#### **Simple Installaton**

Track segments can be cut on-locaton to custom lengths and easily surface mounted through pre-drilled mounting slots.

#### TRACK SPECIFICATIONS

| Track Type             | Surface Mounted Track (commercial grade)        |  |
|------------------------|-------------------------------------------------|--|
| Conductors             | 7 (2 per circuit, 2 for data bus, 1 for ground) |  |
| Circuits               | 2 (20A max per circuit)                         |  |
| Data Bus               | 22 Gauge Nickel Plated Copper                   |  |
| Number of DMX Fixtures | 30 Max                                          |