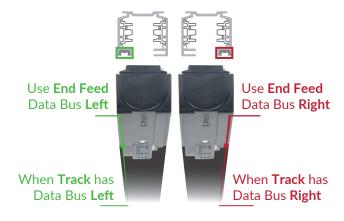

Select components based on DataBus orientation:

190529A2

### **End Feed**

Left 553-2-1202-2 553-2-1202-6 Right 555-2-1201-2 555-2-1201-6