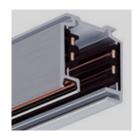

#### TRACK SPECIFICATIONS

| Track Type             | Surface Mounted Track (commercial grade)        |  |
|------------------------|-------------------------------------------------|--|
| Conductors             | 7 (2 per circuit, 2 for data bus, 1 for ground) |  |
| Circuits               | 2 (20A max per circuit)                         |  |
| Data Bus               | 22 Gauge Nickel Plated Copper                   |  |
| Number of DMX Fixtures | 30 Max                                          |  |
| Max Load               | 22lbs (per foot of track)                       |  |
| Color Options          | Black / White                                   |  |
| Segment Length Options | 4ft / 8ft / 12ft                                |  |
| Track Mounting Points  | 0.25" x 1" Slot Per 8"                          |  |