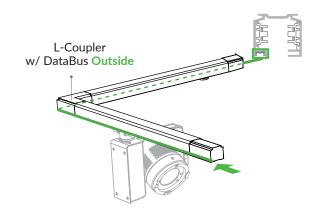

Select components based on DataBus orientation:

190529A2

### L-Coupler

Inside 553-2-1210-2 553-2-1210-6 Outside 555-2-1209-2 555-2-1209-6

End Cap

555-0-1217-2 555-0-1217-6