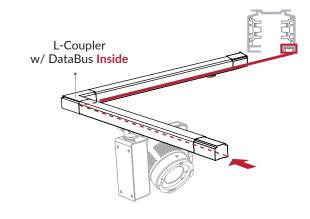

Select components based on DataBus orientation:

190529A2

### L-Coupler

Inside 553-2-1210-2 553-2-1210-6 Outside 555-2-1209-2 555-2-1209-6

End Cap

555-0-1217-2 555-0-1217-6