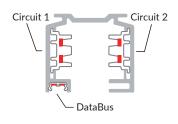

#### **Integrated Power & Data**

Two independent circuits power fixtures, while the built-in DataBus supplies DMX signals for remote operaton.

Select components based on DataBus orientation:

190529A2