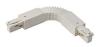

k Mounting Points  | 0.25" x 1" Slot Per 8"                          |  |



#### TRACK ESSENTIALS

The simplest setup consists of:

- DMX Track Segment(s) cut to the appropriate length
- 2. **End Feed** that connects power & carries DMX signals
- 3. **DMX Terminator** to prevent signal interference
- 4. Another **End Feed** for future track extensions (OR an **End Cap**)

Select components based on DataBus orientation:



190529A2



## **CONFIGURATIONS**









#### COMPONENTS

\*available in black or white



#### 120V, 2 Circuits with Data

| 4ft  | 233-102 | 233-101 |
|------|---------|---------|
| 8ft  | 233-202 | 233-201 |
| 12ft | 233-302 | 233-301 |



#### **DMX Terminator**

99-762-2 99-762-6



### **End Feed**

Left 553-2-1202-2 553-2-1202-6 Right 555-2-1201-2 555-2-1201-6



## Flex Coupler

553-2-1211-2 553-2-1211-6



#### **Straight Coupler with Feed**

Power 553-2-1208-2 553-2-1208-6 No Power 555-2-1206-2 555-2-1206-6



#### **Canopy Cover**

198-60-0003-2 198-60-0003-6



### L-Coupler

Inside 553-2-1210-2 553-2-1210-6 Outside 555-2-1209-2 555-2-1209-6



End Cap

555-0-1217-2 555-0-1217-6